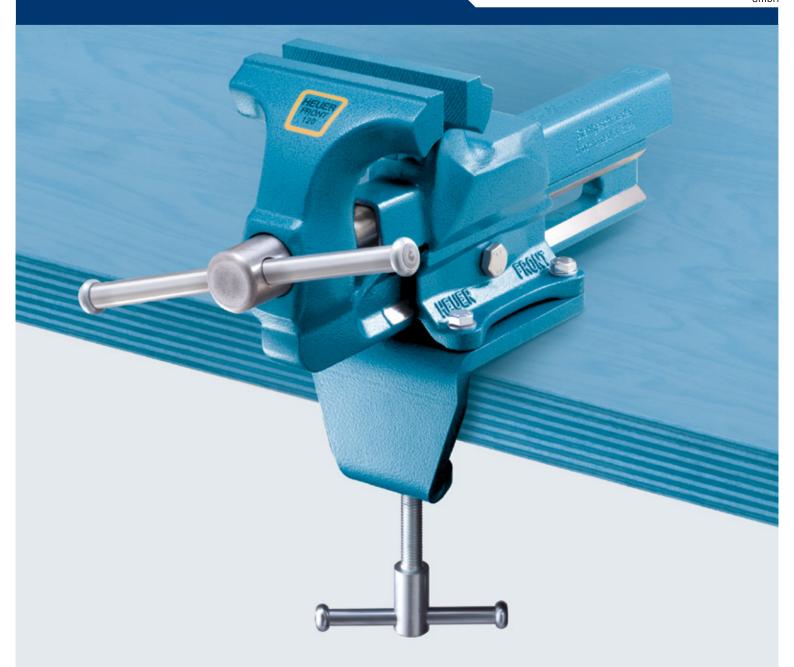

**HEUER Table-Clamp** 

## Flexible without need for boring.

The HEUER Table-Clamp is perfect for fastening the vice firmly to the working plate. With it, the vice — without the necessity of boring holes — can be mounted and removed from the working plate rapidly and without damage. This frees up space on the work surfaces and avoids the time-consuming mounting and removal of the whole vice from the workbench.

The HEUER Table-Clamp can be installed and removed simply and rapidly with a few movements. The sturdy wing bolt assures easy and safe operation. The four screw receptacles are set to 100 and 120 on the HEUER Vice.