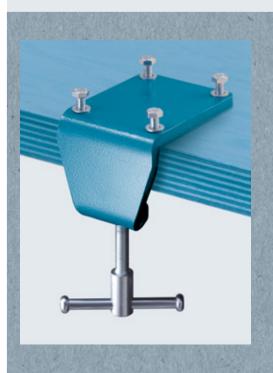

## Flexible without need for boring.

The HEUER Table-Clamp is perfect for fastening the vice firmly to the working plate. With it, the vice — without the necessity of boring holes — can be mounted and removed from the working plate rapidly and without damage. This frees up space on the work surfaces and avoids the time-consuming mounting and removal of the whole vice from the workbench.

The HEUER Table-Clamp can be installed and removed simply and rapidly with a few movements. The sturdy wing bolt assures easy and safe operation. The four screw receptacles are set to 100 and 120 on the HEUER Vice.